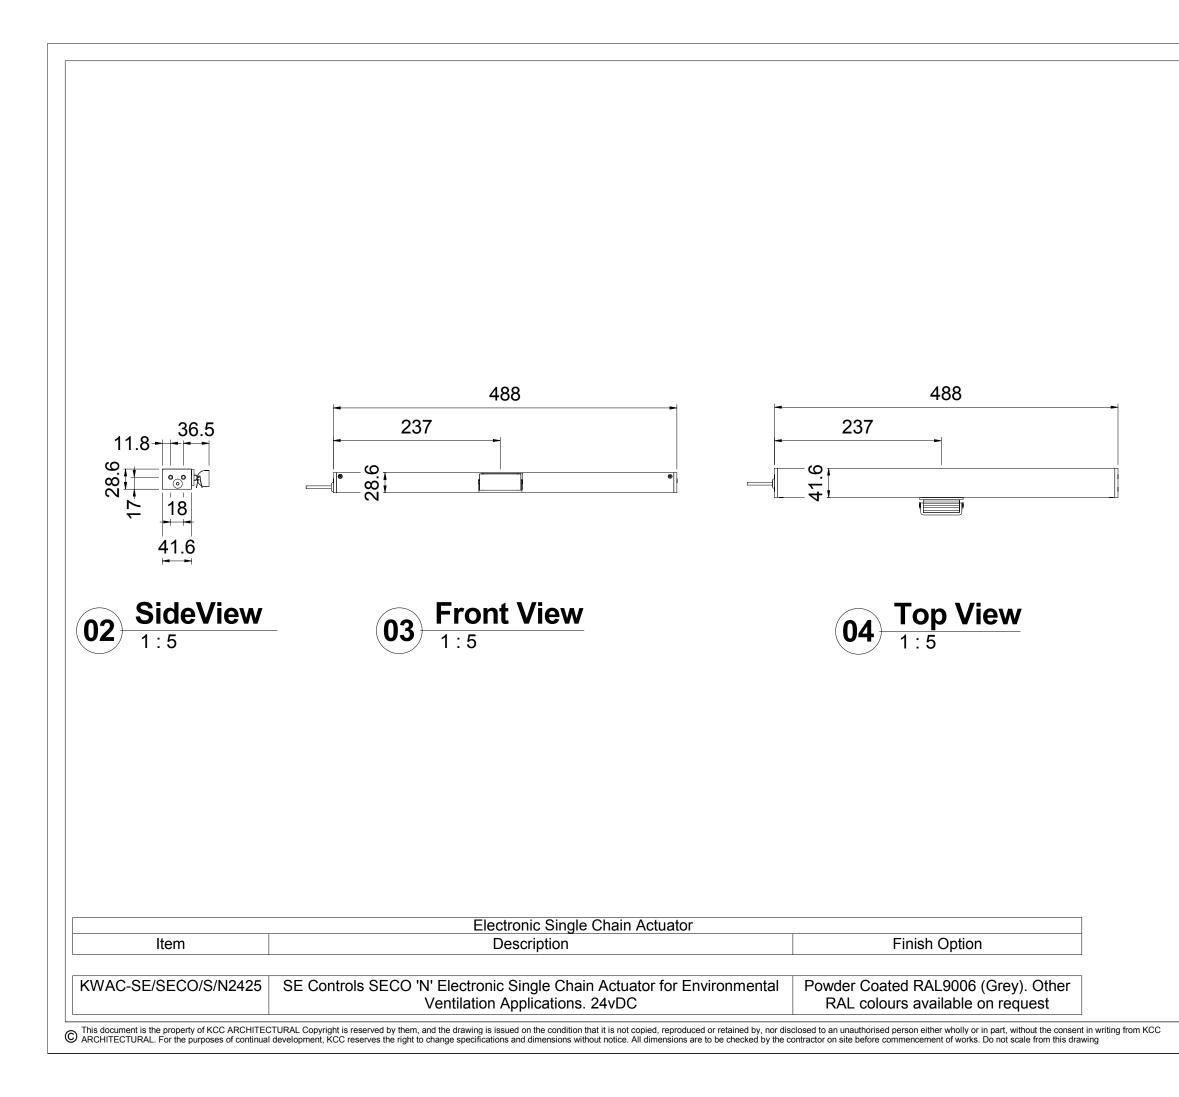

| 0                         | 1 30                                  | ) Viev                                                                                | N                                                       |                                      |            |   |
|---------------------------|---------------------------------------|---------------------------------------------------------------------------------------|---------------------------------------------------------|--------------------------------------|------------|---|
|                           |                                       | Description                                                                           |                                                         |                                      |